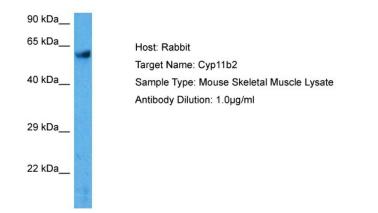

## **Product images:**

Host: Rabbit Target Name: CYP11B2 Sample Tissue: Mouse Skeletal Muscle lysates Antibody Dilution: 1ug/ml

This product is to be used for laboratory only. Not for diagnostic or therapeutic use. ©2022 OriGene Technologies, Inc., 9620 Medical Center Drive, Ste 200, Rockville, MD 20850, US