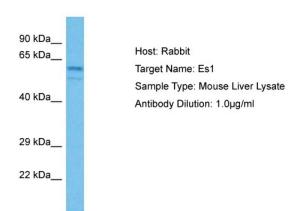

## **Product images:**

Host: Rabbit Target Name: ES1

Sample Tissue: Mouse Liver lysates

Antibody Dilution: 1ug/ml