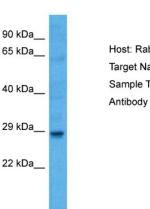

## **Product images:**

Host: Rabbit Target Name: Mff

Sample Type: Mouse Skeletal Muscle Lysate

Antibody Dilution: 1.0µg/ml

Host: Rabbit Target Name: MFF

Sample Tissue: Mouse Skeletal Muscle lysates

Antibody Dilution: 1ug/ml