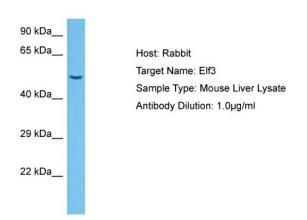

## **Product images:**

Host: Rabbit Target Name: ELF3

Sample Tissue: Mouse Liver lysates Antibody Dilution: 1ug/ml