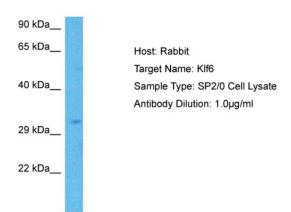

## **Product images:**

Host: Rabbit Target Name: KLF6

Sample Tissue: Mouse SP2/0 Whole Cell lysates

Antibody Dilution: 1ug/ml