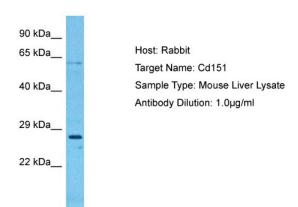

## **Product images:**

Host: Rabbit Target Name: CD151

Sample Tissue: Mouse Liver lysates

Antibody Dilution: 1ug/ml