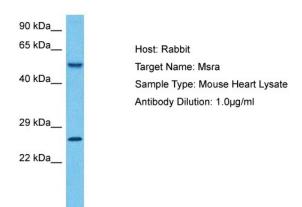

## **Product images:**

Host: Rabbit Target Name: MSRA

Sample Tissue: Mouse Heart lysates

Antibody Dilution: 1ug/ml