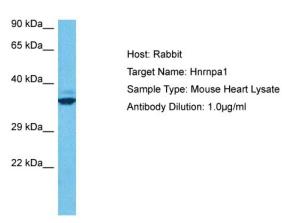

## **Product images:**

Host: Rabbit

Target Name: HNRNPA1

Sample Tissue: Mouse Heart lysates

Antibody Dilution: 1ug/ml