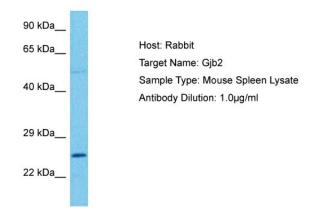

## **Product images:**

Host: Rabbit Target Name: GJB2 Sample Tissue: Mouse Spleen lysates Antibody Dilution: 1ug/ml

This product is to be used for laboratory only. Not for diagnostic or therapeutic use. ©2022 OriGene Technologies, Inc., 9620 Medical Center Drive, Ste 200, Rockville, MD 20850, US