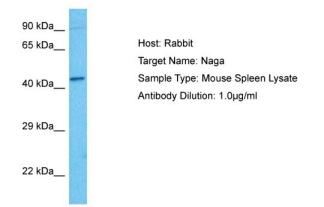

## **Product images:**

Host: Rabbit Target Name: NAGA Sample Tissue: Mouse Spleen lysates Antibody Dilution: 1ug/ml

This product is to be used for laboratory only. Not for diagnostic or therapeutic use. ©2022 OriGene Technologies, Inc., 9620 Medical Center Drive, Ste 200, Rockville, MD 20850, US