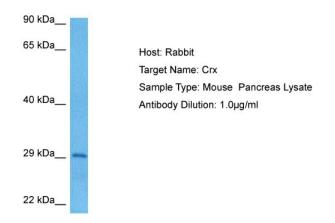

## **Product images:**

Host: Rabbit Target Name: CRX

Sample Tissue: Mouse Pancreas lysates

Antibody Dilution: 1ug/ml