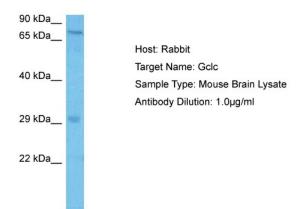

## **Product images:**

Host: Rabbit Target Name: GCLC

Sample Tissue: Mouse Brain lysates

Antibody Dilution: 1ug/ml