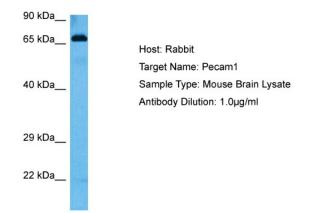

## **Product images:**

Host: Rabbit Target Name: PECAM1 Sample Tissue: Mouse Brain lysates Antibody Dilution: 1ug/ml

This product is to be used for laboratory only. Not for diagnostic or therapeutic use. ©2022 OriGene Technologies, Inc., 9620 Medical Center Drive, Ste 200, Rockville, MD 20850, US