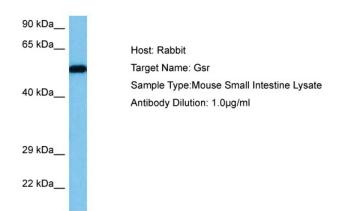

## **Product images:**

Host: Rabbit Target Name: GSR

Sample Tissue: Mouse Small Intestine lysates

Antibody Dilution: 1ug/ml