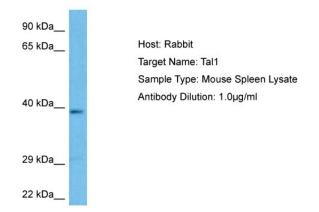

## **Product images:**

Host: Rabbit Target Name: TAL1 Sample Tissue: Mouse Spleen lysates Antibody Dilution: 1ug/ml

This product is to be used for laboratory only. Not for diagnostic or therapeutic use. ©2022 OriGene Technologies, Inc., 9620 Medical Center Drive, Ste 200, Rockville, MD 20850, US