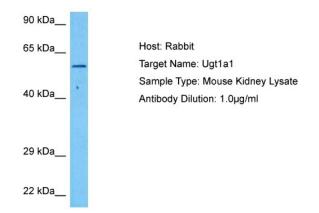

## **Product images:**

Host: Rabbit Target Name: UGT1A1 Sample Tissue: Mouse Kidney lysates Antibody Dilution: 1ug/ml

This product is to be used for laboratory only. Not for diagnostic or therapeutic use. ©2022 OriGene Technologies, Inc., 9620 Medical Center Drive, Ste 200, Rockville, MD 20850, US