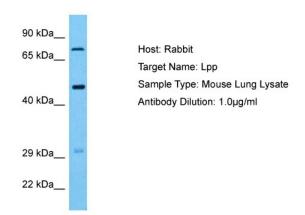

## **Product images:**

Host: Rabbit Target Name: LPP

Sample Tissue: Mouse Lung lysates

Antibody Dilution: 1ug/ml