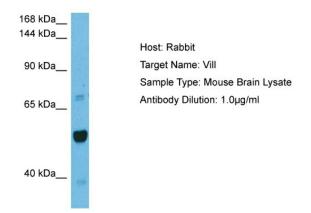

## **Product images:**

Host: Rabbit Target Name: VILL Sample Tissue: Mouse Brain lysates Antibody Dilution: 1ug/ml

This product is to be used for laboratory only. Not for diagnostic or therapeutic use. ©2022 OriGene Technologies, Inc., 9620 Medical Center Drive, Ste 200, Rockville, MD 20850, US