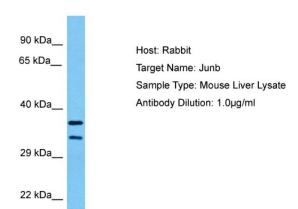

## **Product images:**

Host: Rabbit
Target Name: JUNB

Sample Tissue: Mouse Liver lysates

Antibody Dilution: 1ug/ml