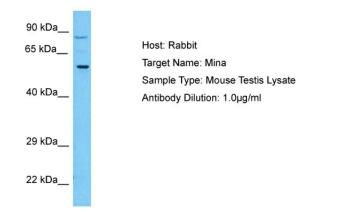

## **Product images:**

Host: Rabbit Target Name: MINA Sample Tissue: Mouse Testis lysates Antibody Dilution: 1ug/ml

This product is to be used for laboratory only. Not for diagnostic or therapeutic use. ©2022 OriGene Technologies, Inc., 9620 Medical Center Drive, Ste 200, Rockville, MD 20850, US