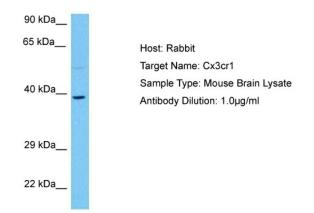

### **Product images:**

Host: Rabbit Target Name: CX3CR1 Sample Tissue: Mouse Brain lysates Antibody Dilution: 1ug/ml

This product is to be used for laboratory only. Not for diagnostic or therapeutic use. ©2022 OriGene Technologies, Inc., 9620 Medical Center Drive, Ste 200, Rockville, MD 20850, US