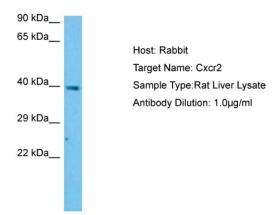

## **Product images:**

Host: Rabbit

Target Name: CXCR2

Sample Tissue: Rat Liver lysates Antibody Dilution: 1ug/ml