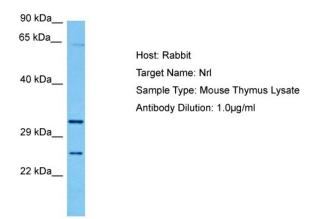

## **Product images:**

Host: Rabbit Target Name: NRL

Sample Tissue: Mouse Thymus lysates

Antibody Dilution: 1ug/ml