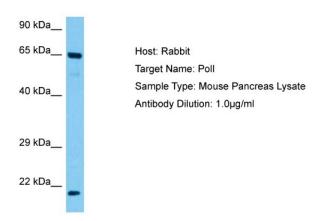

# **Product images:**

Host: Rabbit Target Name: POLL

Sample Tissue: Mouse Pancreas lysates

Antibody Dilution: 1ug/ml