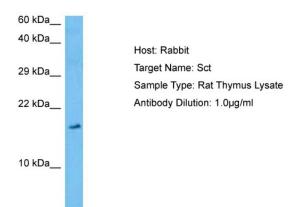

## **Product images:**

Host: Rabbit Target Name: SCT

Sample Tissue: Rat Thymus lysates

Antibody Dilution: 1ug/ml