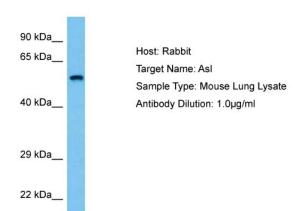

## **Product images:**

Host: Rabbit Target Name: ASL

Sample Tissue: Mouse Lung lysates

Antibody Dilution: 1ug/ml