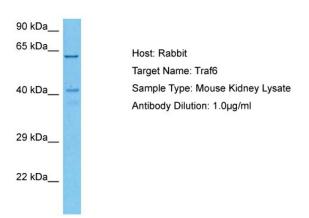

# **Product images:**

Host: Rabbit Target Name: TRAF6

Sample Tissue: Mouse Kidney lysates

Antibody Dilution: 1ug/ml