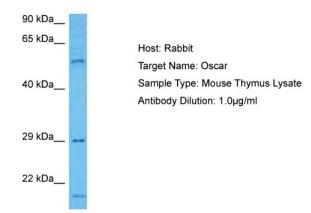

## **Product images:**

Host: Rabbit Target Name: OSCAR

Sample Tissue: Mouse Thymus lysates

Antibody Dilution: 1ug/ml