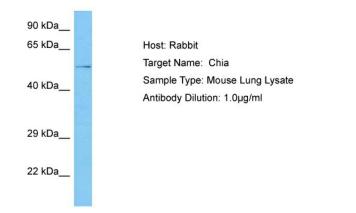

## **Product images:**

Host: Rabbit Target Name: CHIA Sample Tissue: Mouse Lung lysates Antibody Dilution: 1ug/ml

This product is to be used for laboratory only. Not for diagnostic or therapeutic use. ©2022 OriGene Technologies, Inc., 9620 Medical Center Drive, Ste 200, Rockville, MD 20850, US