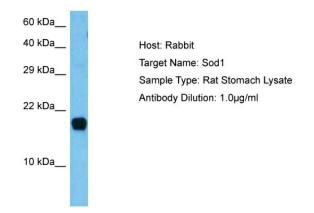

## **Product images:**

Host: Rabbit Target Name: SOD1 Sample Tissue: Rat Stomach lysates Antibody Dilution: 1ug/ml

This product is to be used for laboratory only. Not for diagnostic or therapeutic use. ©2022 OriGene Technologies, Inc., 9620 Medical Center Drive, Ste 200, Rockville, MD 20850, US