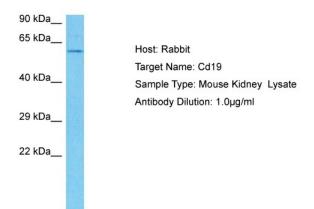

## **Product images:**

Host: Rabbit Target Name: CD19

Sample Tissue: Mouse Kidney lysates

Antibody Dilution: 1ug/ml