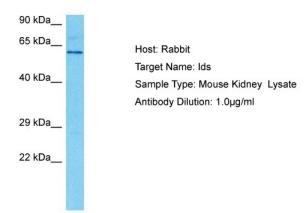

## **Product images:**

Host: Rabbit Target Name: IDS

Sample Tissue: Mouse Kidney lysates

Antibody Dilution: 1ug/ml