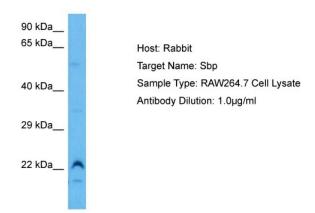

# **Product images:**

Host: Rabbit Target Name: SBP

Sample Tissue: Mouse RAW264.7 Whole Cell

lysates

Antibody Dilution: 1ug/ml