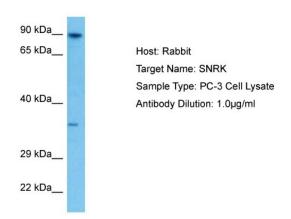

# **Product images:**

Host: Rabbit Target Name: SNRK

Sample Tissue: Human PC-3 Whole Cell lysates

Antibody Dilution: 1ug/ml