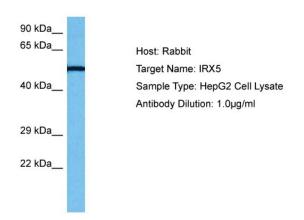

# **Product images:**

Host: Rabbit Target Name: IRX5

Sample Tissue: Human HepG2 Whole Cell lysates

Antibody Dilution: 1ug/ml