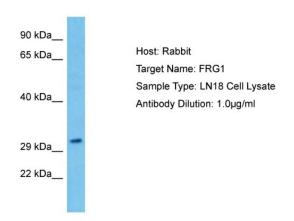

## **Product images:**

Host: Rabbit Target Name: FRG1

Sample Tissue: Human LN18 Whole Cell lysates

Antibody Dilution: 1ug/ml