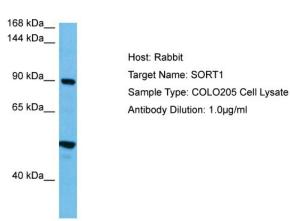

## **Product images:**

Host: Rabbit Target Name: SORT1

Sample Tissue: Human COLO205 Whole Cell

lysates

Antibody Dilution: 1ug/ml