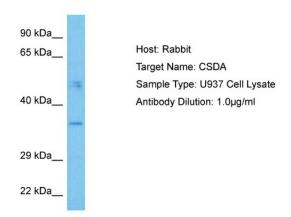

## **Product images:**

Host: Rabbit Target Name: CSDA

Sample Tissue: Human U937 Whole Cell lysates

Antibody Dilution: 1ug/ml