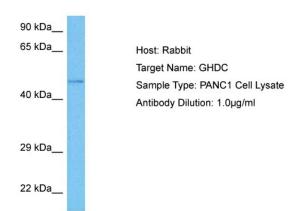

# **Product images:**

Host: Rabbit Target Name: GHDC

Sample Tissue: Human PANC1 Whole Cell lysates

Antibody Dilution: 1ug/ml