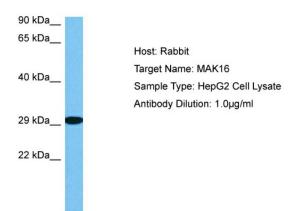

# **Product images:**

Host: Rabbit

Target Name: MAK16 Sample Tissue: Human HepG2 Whole Cell lysates

Antibody Dilution: 1ug/ml