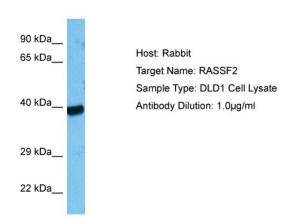

## **Product images:**

Host: Rabbit Target Name: RASSF2

Sample Tissue: Human DLD1 Whole Cell lysates

Antibody Dilution: 1ug/ml