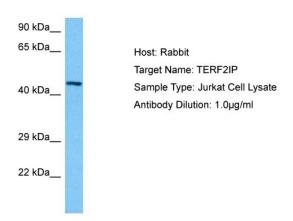

## **Product images:**

Host: Rabbit

Target Name: TERF2IP

Sample Tissue: Human Jurkat Whole Cell lysates

Antibody Dilution: 1ug/ml