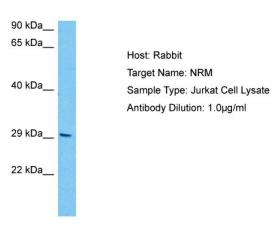

# **Product images:**

Host: Rabbit Target Name: NRM

Sample Tissue: Human Jurkat Whole Cell lysates

Antibody Dilution: 1ug/ml