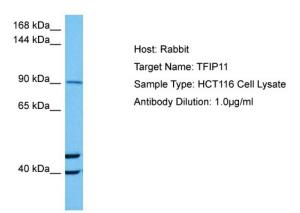

# **Product images:**

Host: Rabbit Target Name: TFIP11

Sample Tissue: Human HCT116 Whole Cell

ysates

Antibody Dilution: 1ug/ml