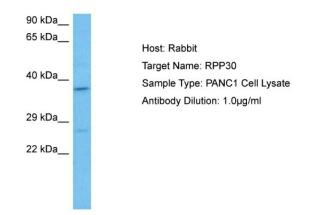

## **Product images:**

Host: Rabbit Target Name: RPP30 Sample Tissue: Human PANC1 Whole Cell lysates Antibody Dilution: 1ug/ml

This product is to be used for laboratory only. Not for diagnostic or therapeutic use. ©2025 OriGene Technologies, Inc., 9620 Medical Center Drive, Ste 200, Rockville, MD 20850, US