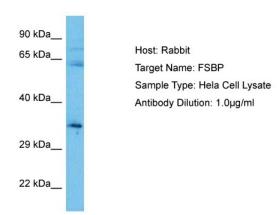

# **Product images:**

Host: Rabbit Target Name: FSBP

Sample Tissue: Human Hela Whole Cell lysates

Antibody Dilution: 1ug/ml