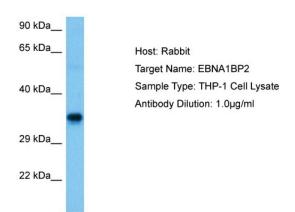

# **Product images:**

Host: Rabbit

Target Name: EBNA1BP2

Sample Tissue: Human THP-1 Whole Cell lysates

Antibody Dilution: 1ug/ml