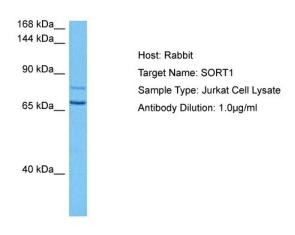

# **Product images:**

Host: Rabbit Target Name: SORT1

Sample Tissue: Human Jurkat Whole Cell lysates

Antibody Dilution: 1ug/ml