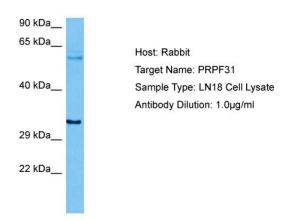

## **Product images:**

Host: Rabbit

Target Name: PRPF31

Sample Tissue: Human LN18 Whole Cell lysates

Antibody Dilution: 1ug/ml