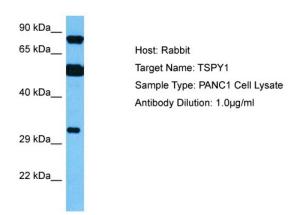

## **Product images:**

Host: Rabbit Target Name: TSPY1

Sample Tissue: Human PANC1 Whole Cell lysates

Antibody Dilution: 1ug/ml